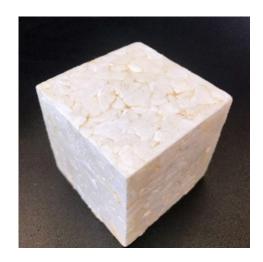

## ARCHCELL® ACFIT

ARCHCELL® is a closed-cell rigid PMI (Polymethacrylimide) foam, which used as the core of lightweight sandwich structure.

ARCHCELL® ACFIT is a polymethacrylimide pre-foamed granule that can be foamed directly in the mold.

This material is particularly suitable for high-volume production of irregularly shaped parts. The density of the molded parts can be selected between 70 and 200 kg/m<sup>3</sup>.