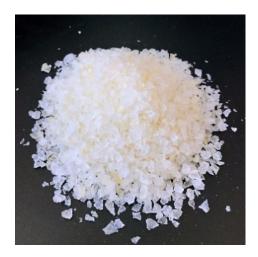

## ARCHCELL® ACFIT

ARCHCELL® is a closed-cell rigid PMI (Polymethacrylimide) foam, which used as the core of lightweight sandwich structure.

ARCHCELL® ACFIT is a polymethacrylimide pre-foamed granule that can be foamed directly in the mold.

This material is particularly suitable for high-volume production of irregularly shaped parts. The density of the molded parts can be selected between 70 and 200 kg/m<sup>3</sup>.