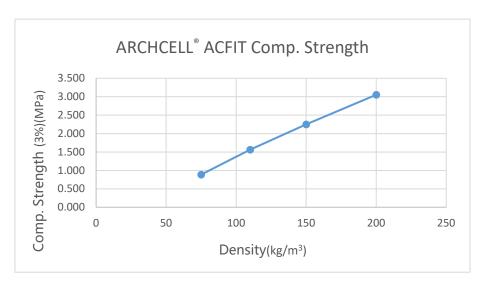

## TYPICAL PROPERTY VALUES

| Properties       | Unit    | ACFIT |       |       |       | Standard   |
|------------------|---------|-------|-------|-------|-------|------------|
| Density          | kg/m³   | 75    | 110   | 150   | 200   | ISO 845    |
|                  | lbs/ft3 | 4.68  | 6.24  | 9.36  | 12.49 | ASTM D1622 |
| Compressive      | MPa     | 0.887 | 1.562 | 2.25  | 3.054 | ISO 844    |
| Strength         |         |       |       |       |       |            |
| (3% deformation) | psi     | 128.6 | 226.5 | 326.3 | 442.8 | ASTM D1621 |

Mechanical performance is under room temperature (23°C)

The above technical data are typical values at nominal densities (particle size from 1 to 5 mm, a hot melt reactive adhesive is used) and are subject to normal manufacturing variations.

## Compressive Performance

地址: 上海市嘉定区恒永路 328 弄 39 号楼 302 室 WEB: www.archcell.net ADD: Building 39, Room302 ,328 Heng Yong Road, Jiading District, Shanghai TEI: +86 13916212034 FAX: +86 21 52713562 Email: pei.hu@archcell.net